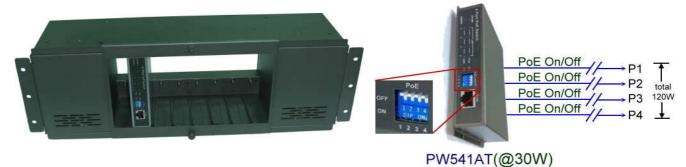

PW541AT is a 4-Port high-power PoE TP FE Switch suited to work with any PoE PD devices.

The maximum power output per PoE port is upto 48 Watt which is a significant boost to the standard PoE of 15.4W. This provides an ideal solution for large PoE network devices like PTZ IP Cams, outdoor IP Cams or 802.11b/g/n WiFi APs that require high power for built-in IR LEDs, heater or cooler fan, etc.

# **Installation Diagram**

| PW541AT Output Power Table (Per Port) |     |      |      |      |
|---------------------------------------|-----|------|------|------|
| # of PoE ports is set ON              | P1  | P1~2 | P1~3 | P1~4 |
| Per Port Output Power                 | 48W | 48W  | 40W  | 30W  |

- PW541AT is no need for external adapter, it is powered up by WPS800AT
- PW541AT can be slid in any 8-Bay of WPS800AT which is PW541AT power source