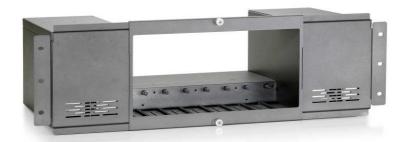

# Chassis for 32 ports High Power PoE wps800AT

WPS800AT is a rugged and durable 8-Bay high-power PSE chassis that houses up to 8 high power PoE Switches PW541AT. All switches are securely fastened in the 19" 4U chassis for easy management and deployment.

Building a large PoE network from a single location has never been easier as WPS800AT which supports centralized management for 32 PoE devices in a chassis. Installation is simple and easy.

#### **Features**

- Standard 19-inch chassis mountable for space-saving and convenient installation
- Support 8 slots for PW541AT (total 32 ports high power PoE switch)
- Support 1K W power source
- Extends the PoE network to several hundred meters by working with PR100 PoE repeater