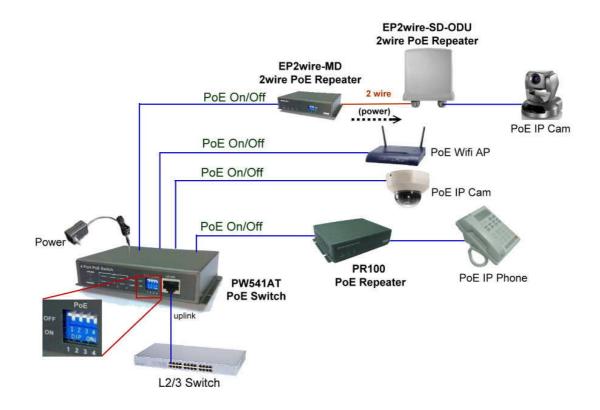

PW541AT is a 4-Port high-power PoE TP FE Switch suited to work with any PoE PD devices.

The maximum power output per PoE port is upto 48 Watt which is a significant boost to the standard PoE of 15.4W. This provides an ideal solution for large PoE network devices like PTZ IP Cams, outdoor IP Cams or 802.11b/g/n WiFi APs that require high power for built-in IR LEDs, heater or cooler fan, etc.

## **Main PoE Application of PW541AT**