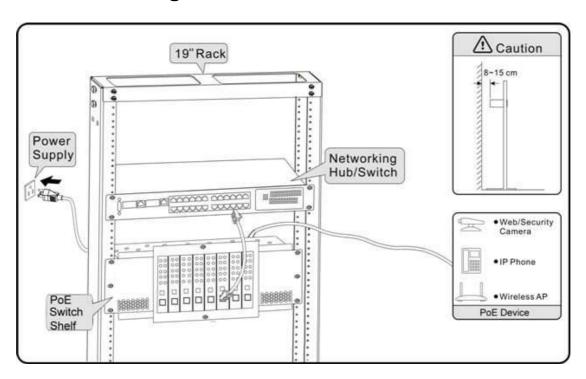

Building a large PoE network from a single location has never been easier as WPS800AT which supports centralized management for 32 PoE devices in a chassis. Installation is simple and easy.

#### **Features**

- Standard 19-inch chassis mountable for space-saving and convenient installation
- Support 8 slots for PW541AT (total 32 ports high power PoE switch)
- Support 1K W power source
- Extends the PoE network to several hundred meters by working with PR100 PoE repeater