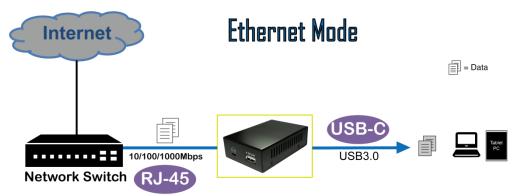

## **Features**

- ◆ 1 x RJ-45 port with IEEE802.3at/bt PoE PD for 10/100/1000 Mbps Gigabit Ethernet Connection
- ◆ 1 x USB2.0 Type-A fast charging port with Battery Charge (BC1.2) 5V/1.5A, Apple 5V/2.4A, and Samsung Galaxy 5V/2.1A
- ◆ 1 x USB-C port supporting USB3.0, 2.0, and 1.1
- USB-C to Gigabit Ethernet Adaptor with fast charging
- ◆ Compliant with IEEE802.3, IEEE802.3X, 802.3u, 802.3ab, 802.3az (EEE)
- Ethernet Jumbo frame: 9K bytes
- ◆ Auto MDI/MDIX
- Supporting IPv4/IPv6, TCP, UDP
- ◆ LEDs Indicators: Ethernet Link/Act 10/100 or 1000 Mbps, PoE, USB-C Link/Act
- ◆ Power Input: PoE as well as USB-C port
- USB-C back-flow protection
- Plug & Play
- Compact Cigarette Size (Physical Dimension: 93 x 60 x 28mm)

USB 3.0 Type-C to Gigabit Ethernet Adaptor with Fast Charging

USB 3.0 Type-C to Gigabit Ethernet Adaptor

Yoda Communications, Inc.

2F, No. 3-1, Industry East Road IX, Science Based Industrial Park, Hsin-Chu, Taiwan, R.O.C. Tel: +886-3-563-2323 Fax: +886-3-563-6420 www.yoda.com.tw