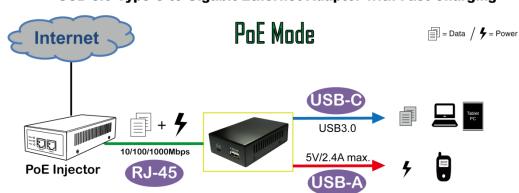

## **Features**

- ◆ 1 x RJ-45 port with IEEE802.3at/bt PoE PD for 10/100/1000 Mbps Gigabit Ethernet Connection
- ◆ 1 x USB2.0 Type-A fast charging port with Battery Charge (BC1.2) 5V/1.5A, Apple 5V/2.4A, and Samsung Galaxy 5V/2.1A
- ◆ 1 x USB-C port supporting USB3.0, 2.0, and 1.1
- USB-C to Gigabit Ethernet Adaptor with fast charging
- ◆ Compliant with IEEE802.3, IEEE802.3X, 802.3u, 802.3ab, 802.3az (EEE)
- Ethernet Jumbo frame: 9K bytes
- ◆ Auto MDI/MDIX
- Supporting IPv4/IPv6, TCP, UDP
- ◆ LEDs Indicators: Ethernet Link/Act 10/100 or 1000 Mbps, PoE, USB-C Link/Act
- ◆ Power Input: PoE as well as USB-C port
- USB-C back-flow protection
- Plug & Play
- Compact Cigarette Size (Physical Dimension: 93 x 60 x 28mm)

USB 3.0 Type-C to Gigabit Ethernet Adaptor with Fast Charging

USB 3.0 Type-C to Gigabit Ethernet Adaptor

Yoda Communications, Inc.

2F, No. 3-1, Industry East Road IX, Science Based Industrial Park, Hsin-Chu, Taiwan, R.O.C. Tel: +886-3-563-2323 Fax: +886-3-563-6420 www.yoda.com.tw