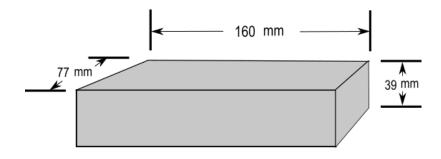

# **Technical Specifications**

| No. of PoE PSE Ports          | 1 port IEEE 802.3bt/at/af PoE      |
|-------------------------------|------------------------------------|
| Pass Through Data Rates       | 10/100/1000Mbps                    |
| Pin Assignment and Polarity   | 1/2(-), 3/6(+), 4/5(+),7/8(-)      |
| Output Power Voltage          | 56 VDC Maximal                     |
| User Port Power               | 90 Watts Maximal                   |
| Input Power Voltage           | 100-240 VAC                        |
| Dimensions                    | 160 x 77 x 39 mm                   |
| Weight                        | 530g                               |
| Indicators                    | System Indicator: AC Power (Green) |
| Connectors                    | RJ-45                              |
| Operating Ambient Temperature | 0 to 40°C                          |

### **Dimensions**