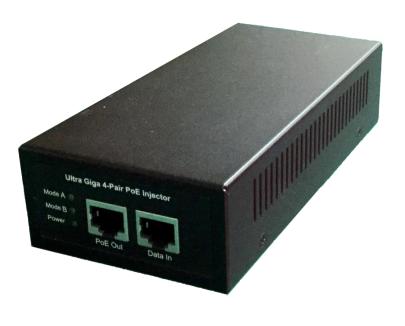

#### **Product Overview**

PU100GB is a single port, IEEE 802.3bt 90w PoE PSE solution for remote PoE PD devices. Generating up to 90W through 8 pins, PU100GB supplies remote power for new applications such as wireless Access Points, pan-tilt-zoom (PTZ) IP cameras, lighting, Panel display for digital signage and video-phones. It complies to IEEE 802.3bt PoE++ standard to deliver 90w on both end-point and midspan pairs with a total power of 90w PoE output. It can work with 10/100Base-T networking devices and emerging 1000Base-T devices such as Wi-MAX and wireless IEEE 802.11n access points.

#### **Front Panel**