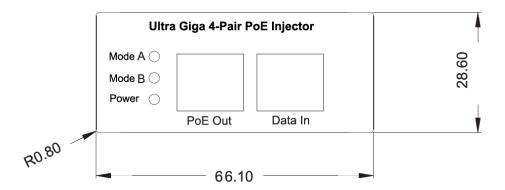

-------------------------|
| Pass Through Data Rates       | 10/100/1000Mbps                    |
| Pin Assignment and Polarity   | 1/2(-), 3/6(+), 4/5(+),7/8(-)      |
| Output Power Voltage          | 56 VDC Maximal                     |
| User Port Power               | 90 Watts Maximal                   |
| Input Power Voltage           | 100-240 VAC                        |
| Dimensions                    | 160 x 77 x 39 mm                   |
| Weight                        | 530g                               |
| Indicators                    | System Indicator: AC Power (Green) |
| Connectors                    | RJ-45                              |
| Operating Ambient Temperature | 0 to 40°C                          |

### **Dimensions**





#### **Panel**

#### **Front Panel**



#### **Rear Panel**





### **Application**



## **Ordering Information**

| PU100GB-60  | 60w PoE Giga Injector, 802.3bt/at/af PD Detection  |
|-------------|----------------------------------------------------|
| PU100GB-90  | 90w PoE Giga Injector, 802.3bt/at/af PD Detection  |
| PU100GB-120 | 120w PoE Giga Injector, 802.3bt/at/af PD Detection |