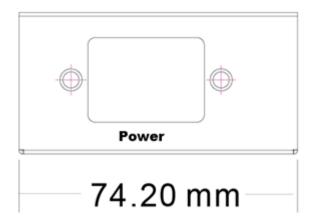

--|
| Pass Through Data Rates       | 10/100/1000Mbps                    |
| Pin Assignment and Polarity   | 1/2(-), 3/6(+), 4/5(+),7/8(-)      |
| Output Power Voltage          | 56 VDC Maximal                     |
| User Port Power               | 90 Watts Maximal                   |
| Input Power Voltage           | 100-240 VAC                        |
| Dimensions                    | 160 x 77 x 39 mm                   |
| Weight                        | 530g                               |
| Indicators                    | System Indicator: AC Power (Green) |
| Connectors                    | RJ-45                              |
| Operating Ambient Temperature | 0 to 40°C                          |

### **Dimensions**





#### **Panel**

#### **Front Panel**



#### **Rear Panel**





### **Application**



## **Ordering Information**

| PU100GB-60  | 60w PoE Giga Injector, 802.3bt/at/af PD Detection  |
|-------------|----------------------------------------------------|
| PU100GB-90  | 90w PoE Giga Injector, 802.3bt/at/af PD Detection  |
| PU100GB-120 | 120w PoE Giga Injector, 802.3bt/at/af PD Detection |