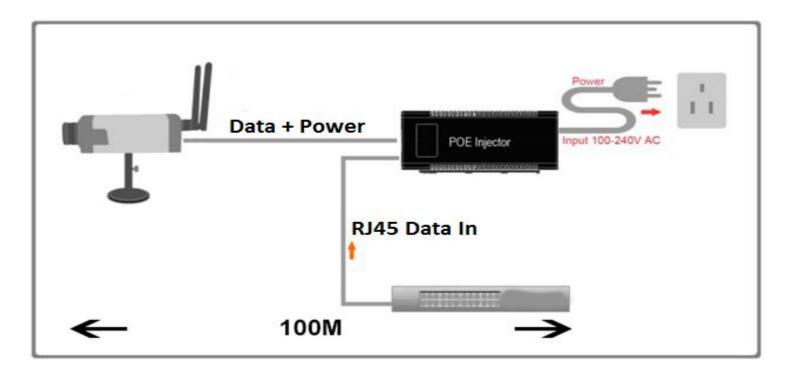

ates       | 10/100/1000Mbps                    |
| Pin Assignment and Polarity   | 1/2(-), 3/6(+), 4/5(+),7/8(-)      |
| Output Power Voltage          | 56 VDC Maximal                     |
| User Port Power               | 90 Watts Maximal                   |
| Input Power Voltage           | 100-240 VAC                        |
| Dimensions                    | 160 x 77 x 39 mm                   |
| Weight                        | 530g                               |
| Indicators                    | System Indicator: AC Power (Green) |
| Connectors                    | RJ-45                              |
| Operating Ambient Temperature | 0 to 40°C                          |

### **Dimensions**





#### **Panel**

#### **Front Panel**



#### **Rear Panel**





### **Application**



## **Ordering Information**

| PU100GB-60  | 60w PoE Giga Injector, 802.3bt/at/af PD Detection  |
|-------------|----------------------------------------------------|
| PU100GB-90  | 90w PoE Giga Injector, 802.3bt/at/af PD Detection  |
| PU100GB-120 | 120w PoE Giga Injector, 802.3bt/at/af PD Detection |