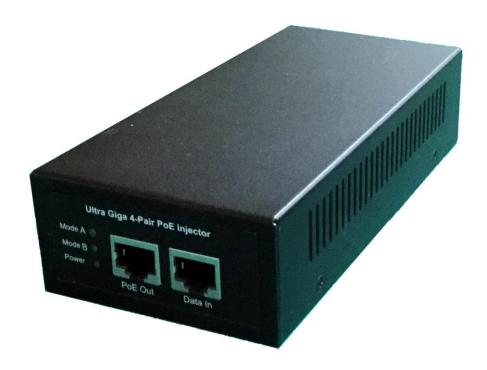

#### **Product Overview**

PU100GB is a single port, IEEE 802.3bt 60w PoE PSE solution for remote PoE PD devices. Generating up to 60W through 8 pins, PU100GB supplies remote power for new applications such as wireless Access Points, pan-tilt-zoom (PTZ) IP cameras, lighting, Panel display for digital signage and video-phones. It complies to IEEE 802.3bt PoE++ standard to deliver 60w on both end-point and midspan pairs with a total power of 60w PoE output. It can work with 10/100Base-T networking devices and emerging 1000Base-T devices such as Wi-MAX and wireless IEEE 802.11n access points.

#### **Front Panel**