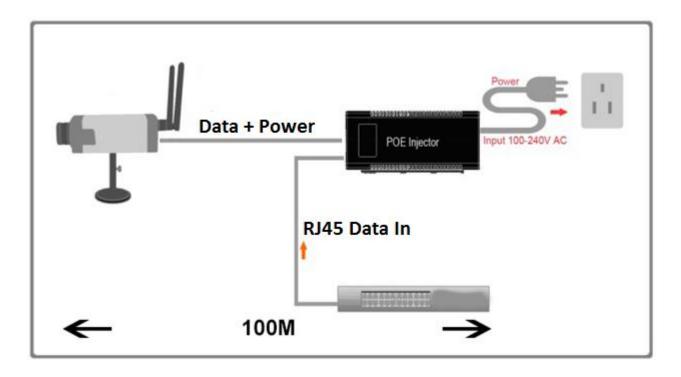

Rates       | 10/100/1000Mbps                    |
| Pin Assignment and Polarity   | 1/2(-), 3/6(+), 4/5(+),7/8(-)      |
| Output Power Voltage          | 56 VDC Maximal                     |
| User Port Power               | 60 Watts Maximal                   |
| Input Power Voltage           | 100-240 VAC                        |
| Dimensions                    | 160 x 77 x 39 mm                   |
| Weight                        | 530g                               |
| Indicators                    | System Indicator: AC Power (Green) |
| Connectors                    | RJ-45                              |
| Operating Ambient Temperature | 0 to 40 ℃                          |



### **Dimensions**



### **Panel**

#### **Front Panel**



#### **Rear Panel**





## **Application**



## **Ordering Information**

| PU100GB-60  | 60w PoE Giga Injector, 802.3bt/at/af PD Detection  |
|-------------|----------------------------------------------------|
| PU100GB-90  | 90w PoE Giga Injector, 802.3bt/at/af PD Detection  |
| PU100GB-120 | 120w PoE Giga Injector, 802.3bt/at/af PD Detection |