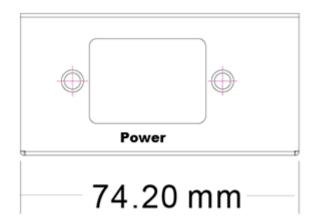

---|
| Pass Through Data Rates       | 10/100/1000Mbps                    |
| Pin Assignment and Polarity   | 1/2(-), 3/6(+), 4/5(+),7/8(-)      |
| Output Power Voltage          | 56 VDC Maximal                     |
| User Port Power               | 60 Watts Maximal                   |
| Input Power Voltage           | 100-240 VAC                        |
| Dimensions                    | 160 x 77 x 39 mm                   |
| Weight                        | 530g                               |
| Indicators                    | System Indicator: AC Power (Green) |
| Connectors                    | RJ-45                              |
| Operating Ambient Temperature | 0 to 40 ℃                          |



### **Dimensions**



### **Panel**

#### **Front Panel**



#### **Rear Panel**





## **Application**



## **Ordering Information**

| PU100GB-60  | 60w PoE Giga Injector, 802.3bt/at/af PD Detection  |
|-------------|----------------------------------------------------|
| PU100GB-90  | 90w PoE Giga Injector, 802.3bt/at/af PD Detection  |
| PU100GB-120 | 120w PoE Giga Injector, 802.3bt/at/af PD Detection |