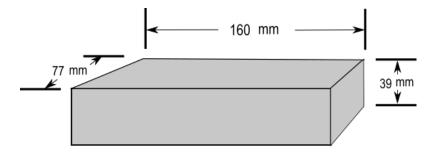

## **Technical Specifications**

| No. of PoE PSE Ports          | 1 port IEEE 802.3bt/at/af PoE      |
|-------------------------------|------------------------------------|
| Pass Through Data Rates       | 10/100/1000Mbps                    |
| Pin Assignment and Polarity   | 1/2(-), 3/6(+), 4/5(+),7/8(-)      |
| Output Power Voltage          | 56 VDC Maximal                     |
| User Port Power               | 60 Watts Maximal                   |
| Input Power Voltage           | 100-240 VAC                        |
| Dimensions                    | 160 x 77 x 39 mm                   |
| Weight                        | 530g                               |
| Indicators                    | System Indicator: AC Power (Green) |
| Connectors                    | RJ-45                              |
| Operating Ambient Temperature | 0 to 40 ℃                          |

### **Dimensions**