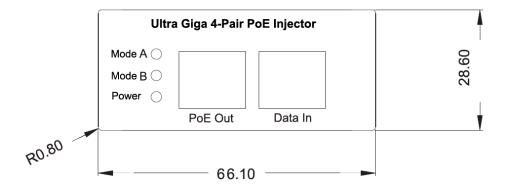

--------------------------|
| Pass Through Data Rates       | 10/100/1000Mbps                    |
| Pin Assignment and Polarity   | 1/2(-), 3/6(+), 4/5(+),7/8(-)      |
| Output Power Voltage          | 56 VDC Maximal                     |
| User Port Power               | 60 Watts Maximal                   |
| Input Power Voltage           | 100-240 VAC                        |
| Dimensions                    | 160 x 77 x 39 mm                   |
| Weight                        | 530g                               |
| Indicators                    | System Indicator: AC Power (Green) |
| Connectors                    | RJ-45                              |
| Operating Ambient Temperature | 0 to 40 ℃                          |



### **Dimensions**



### **Panel**

#### **Front Panel**



#### **Rear Panel**





## **Application**



## **Ordering Information**

| PU100GB-60  | 60w PoE Giga Injector, 802.3bt/at/af PD Detection  |
|-------------|----------------------------------------------------|
| PU100GB-90  | 90w PoE Giga Injector, 802.3bt/at/af PD Detection  |
| PU100GB-120 | 120w PoE Giga Injector, 802.3bt/at/af PD Detection |